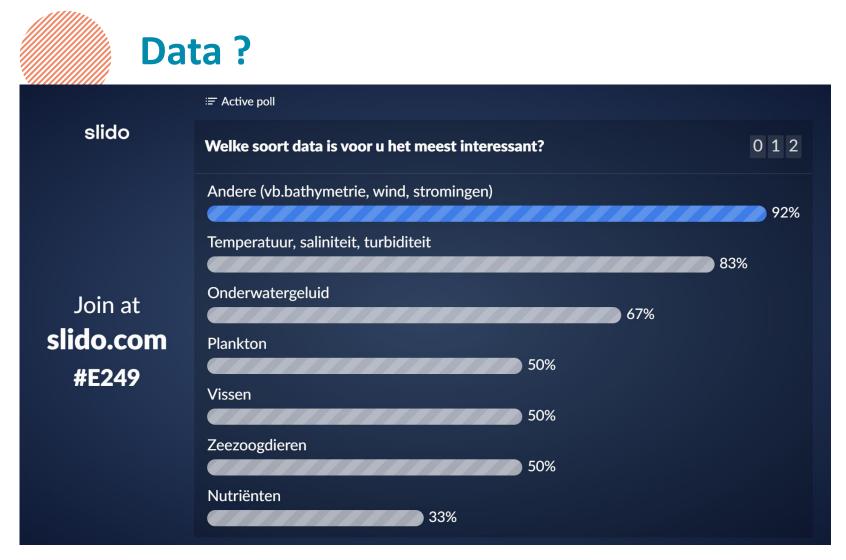

# We would like to know a bit more about the industry data needs ...

#### 1/ Which type of data do you typically need ?

- Which parameters or data products (bio, sediment, water, ...)?
- Real-time data ?
- Transects or point measurements ?
- Which metadata are needed ?
- Temporal scale (month, year, 10 year, ...) ?
- Platform dependant ? (fixed, mobile, ...)